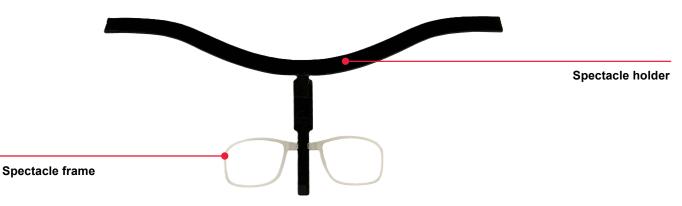

## DESCRIPTION

Spectacle Frame for C 701/C 702/TWIN with adjustable eyeglass-frame (without corrective lenses).

#### MATERIALS

- Spectacle frame: Polyamide (PA)
- Spectacle holder: Polyamide (PA)