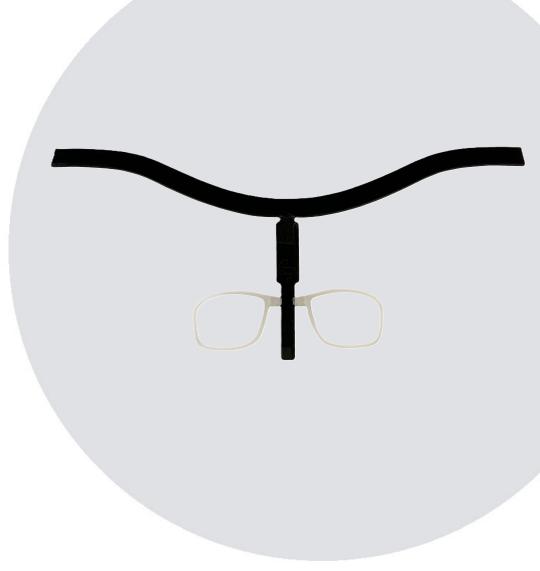

## DESCRIPTION

Spectacle Frame for C 701/C 702/TWIN with adjustable eyeglass-frame (without corrective lenses).

#### MATERIALS

- Spectacle frame: Polyamide (PA)
- Spectacle holder: Polyamide (PA)